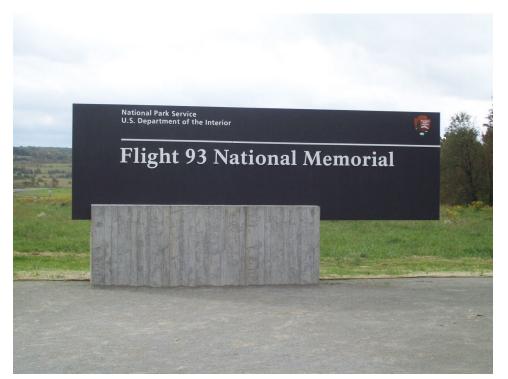

## Flight 93, 911 National Memorial

Shanksville PA

# The terrorists drove United Flight 93 into the field at 563 miles an hour. The plane hit so hard; the ground swallowed it up.

The fourth, and final flight, <u>United Airlines Flight 93</u>, was flown in the direction of Washington, D.C. The plane's passengers attempted to regain control of the aircraft away from the hijackers and ultimately diverted the flight from its intended target; it crashed into a field near Shanksville, Pennsylvania, at 10:03 am. Investigators determined that Flight 93's target was either the <u>U.S. Capitol</u> or the <u>White House</u>.